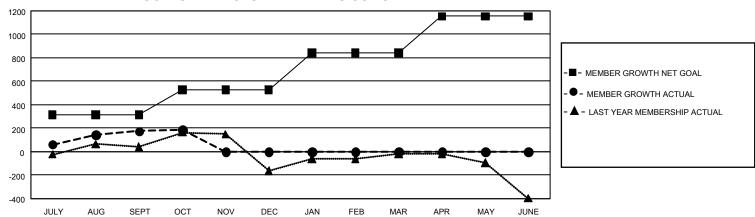

## GOALS AND ACTUAL MEMBERS CUMULATIVE

| DROPPED CLUBS: 3 |     | 97 CLUBS OF 271 ADDED 1 OR<br>MORE NEW MEMBERS | GENDER DISTRIBUTION               |                |  |
|------------------|-----|------------------------------------------------|-----------------------------------|----------------|--|
|                  |     |                                                | MALE                              | 4,032 (55.33%) |  |
|                  |     |                                                | FEMALE                            | 3,249 (44.59%) |  |
| DROPPED MEMBERS  |     |                                                | NON BINARY                        | 0 (0.00%)      |  |
| DECEASED         | 10  |                                                | PREFER NOT TO ANSWER              | 6 (0.08%)      |  |
| CLUB CANCELLED   | 31  |                                                | TOTAL FAMILY UNIT MEMBERS 0       |                |  |
| OTHER            | 226 | CLICK HERE FOR                                 |                                   |                |  |
| TOTAL            | 267 | CUMULATIVE MEMBERSHIP DATA                     | FAMILY MEMBERS PAYING HALF DUES 0 |                |  |

## GMT Constitutional Area 8, Group E

REPORT DOES NOT INCLUDE CLUBS IN UNDISTRICTED AREAS.

| Clubs                 |               |           |               | Members               |                          |                         |                                              |
|-----------------------|---------------|-----------|---------------|-----------------------|--------------------------|-------------------------|----------------------------------------------|
| RESULTS FOR 2024-2025 |               |           |               | RESULTS FOR 2024-2025 |                          |                         |                                              |
| QUARTER               | NEW CLUB GOAL | NEW CLUBS | DROPPED CLUBS | QUARTER ME            | EMBER GROWTH NET<br>GOAL | MEMBER GROWTH<br>ACTUAL | DROPPED MEMBERS ACTUAL (including transfers) |
| JULY/AUG/SEPT         | 15            | 2         | 3             | JULY/AUG/SEPT         | 313                      | 394                     | 158                                          |
| OCT/NOV/DEC           | 6             | 1         | 0             | OCT/NOV/DEC           | 215                      | 133                     | 110                                          |
| JAN/FEB/MAR           | 33            | 0         | 0             | JAN/FEB/MAR           | 313                      | 0                       | 0                                            |
| APR/MAY/JUNE          | 12            | 0         | 0             | APR/MAY/JUNE          | 313                      | 0                       | 0                                            |