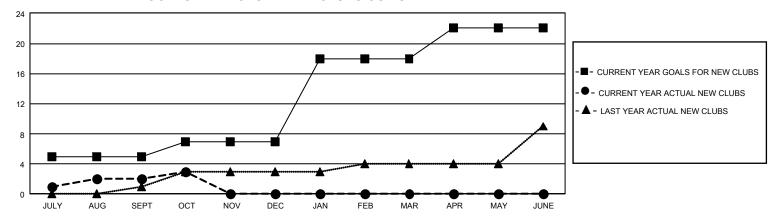

## GOALS AND ACTUAL NEW CLUBS CUMULATIVE

## GMT Constitutional Area 8, Group E

REPORT DOES NOT INCLUDE CLUBS IN UNDISTRICTED AREAS.

| Clubs                 |               |           |               | Members               |                          |                         |                                              |
|-----------------------|---------------|-----------|---------------|-----------------------|--------------------------|-------------------------|----------------------------------------------|
| RESULTS FOR 2024-2025 |               |           |               | RESULTS FOR 2024-2025 |                          |                         |                                              |
| QUARTER               | NEW CLUB GOAL | NEW CLUBS | DROPPED CLUBS | QUARTER ME            | EMBER GROWTH NET<br>GOAL | MEMBER GROWTH<br>ACTUAL | DROPPED MEMBERS ACTUAL (including transfers) |
| JULY/AUG/SEPT         | 15            | 2         | 3             | JULY/AUG/SEPT         | 313                      | 394                     | 158                                          |
| OCT/NOV/DEC           | 6             | 1         | 0             | OCT/NOV/DEC           | 215                      | 133                     | 110                                          |
| JAN/FEB/MAR           | 33            | 0         | 0             | JAN/FEB/MAR           | 313                      | 0                       | 0                                            |
| APR/MAY/JUNE          | 12            | 0         | 0             | APR/MAY/JUNE          | 313                      | 0                       | 0                                            |